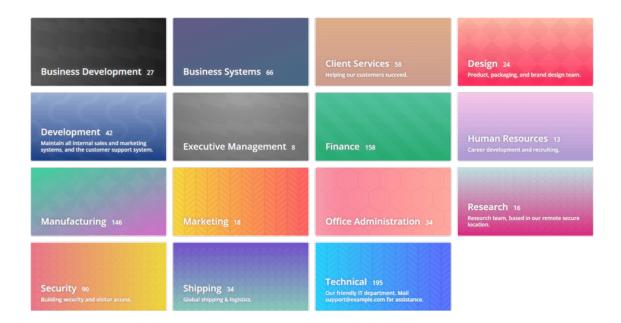

## Departmental homepages.

Departments get their own homepages too. OneDirectory creates a unique style for every department, making them easily identifiable throughout your corporate directory.